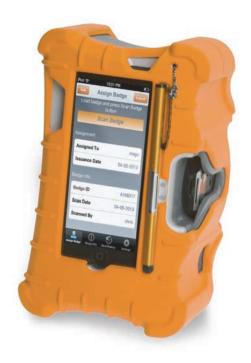

# RadViewer for RadWatch® Readings

Interchangeable battery via standard USB cable

### These handheld RadViewers offer RadWatch program management capabilities:

- Works exclusively with the LANDAUER RadWatch dosimeters
- Establishes chain of custody between the RadWatch dosimeter serial number to the name of the responder it was issued to

#### **RadViewers Data Management Software:**

- Utilizes an Apple iPod Touch as the primary user interface
- Stores the RadWatch dosimeter assignment and the last dose reading that was assigned to the dosimeter
- Shows RadWatch dosimeter history all scanned information by dosimeter serial number